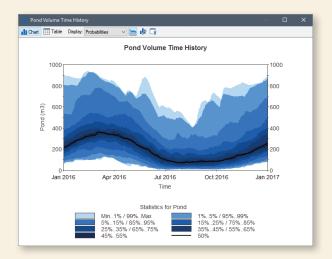

integrates seamlessly with MS-Excel and databases
- ▶ Built-in optimization GoldSim has a userfriendly tool for automatic calibration or design optimization
- ► Free player models GoldSim models can be freely distributed as "player" files
- ▶ **Robust plotting capabilities** GoldSim plots allow extensive customization
- ► **Transparency of model logic** Variable dependencies are shown with influences
- ► Custom interfaces and model logic Models can be controlled by "dashboards"
- ► Monte Carlo analysis GoldSim models can have stochastic or uncertain inputs and there are powerful tools for analyzing uncertainty in outputs
- ▶ Built-in unit conversions and dimensional consistency checks GoldSim reduces the chance of user error by automatically checking and converting all dimensional units







## **GoldSim Technology Group LLC**

 Web:
 www.goldsim.com
 Phone:
 +1 425-295-6985

 Email:
 software@goldsim.com
 Fax:
 +1 425-642-8073

GoldSim

GoldSim is a registered trademark of GoldSim Technology Group LLC

338268\_GS\_Water Bro.indd 2 9/2/16 11:31 AM