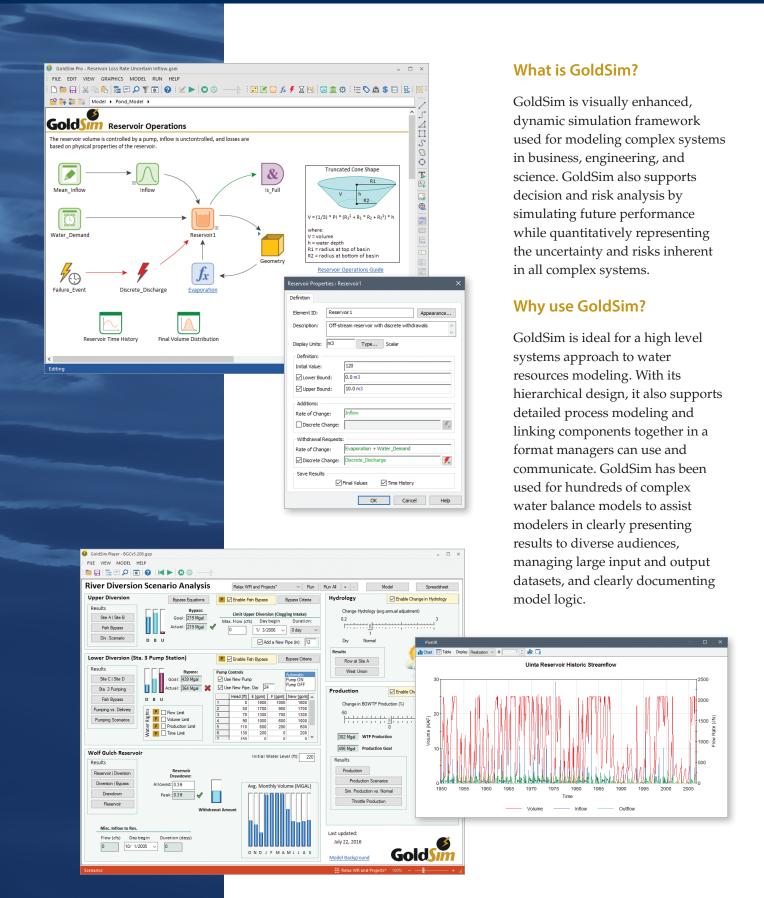

## **Water Resources Modeling Made Easier**



338268\_GS\_Water Bro.indd 1 9/2/16 11:31 AM

## **GoldSim Features**

- ► **Visual user interface** GoldSim is highly graphical and user friendly
- ► Excel and database integration GoldSim integrates seamlessly with MS-Excel and databases
- ▶ Built-in optimization GoldSim has a userfriendly tool for automatic calibration or design optimization
- ► Free player models GoldSim models can be freely distributed as "player" files
- ▶ **Robust plotting capabilities** GoldSim plots allow extensive customization
- ► **Transparency of model logic** Variable dependencies are shown with influences
- ► Custom interfaces and model logic Models can be controlled by "dashboards"
- ► Monte Carlo analysis GoldSim models can have stochastic or uncertain inputs and there are powerful tools for analyzing un