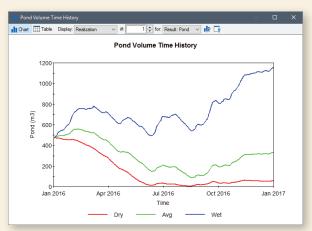

ntegrates seamlessly with MS-Excel and databases
- ▶ Built-in optimization GoldSim has a userfriendly tool for automatic calibration or design optimization
- ► Free player models GoldSim models can be freely distributed as "player" files
- ▶ **Robust plotting capabilities** GoldSim plots allow extensive customization
- ► **Transparency of model logic** Variable dependencies are shown with influences
- ► Custom interfaces and model logic Models can be controlled by "dashboards"
- ► Monte Carlo analysis GoldSim models can have stochastic or uncertain inputs and there are powerful tools for analyzing uncertainty in outputs
- ▶ Built-in unit conversions and dimensional consistency checks GoldSim reduces the chance of user error by automatically checking and converting all dimensional units







## **GoldSim Technology Group LLC**

 Web:
 www.goldsim.com
 Phone:
 +1 425-295-6985

 Email:
 software@goldsim.com
 Fax:
 +1 425-642-8073

GoldSim

GoldSim is a registered trademark of GoldSim Technology Group LLC

338268\_GS\_Water Bro.indd 2 9/2/16 11:31 AM