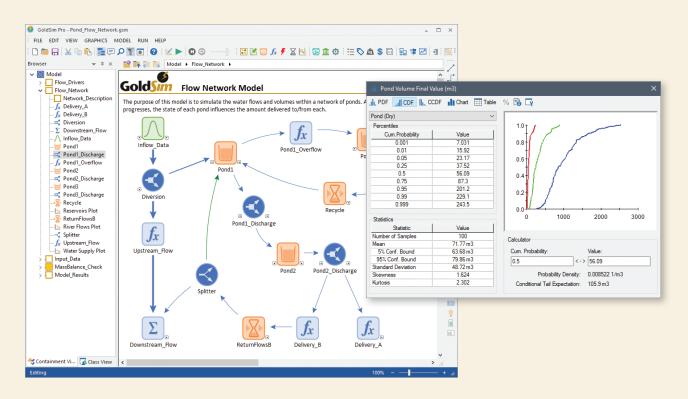

egrates seamlessly with MS-Excel and databases
- ▶ Built-in optimization GoldSim has a userfriendly tool for automatic calibration or design optimization
- ► Free player models GoldSim models can be freely distributed as "player" files
- ▶ **Robust plotting capabilities** GoldSim plots allow extensive customization
- ► **Transparency of model logic** Variable dependencies are shown with influences
- ► Custom interfaces and model logic Models can be controlled by "dashboards"
- ► Monte Carlo analysis GoldSim models can have stochastic or uncertain inputs and there are powerful tools for analyzing uncertainty in outputs
- ▶ Built-in unit conversions and dimensional consistency checks GoldSim reduces the chance of user error by automatically checking and converting all dimensional units







## **GoldSim Technology Group LLC**

 Web:
 www.goldsim.com
 Phone:
 +1 425-295-6985

 Email:
 software@goldsim.com
 Fax:
 +1 425-642-8073

GoldSim

GoldSim is a registered trademark of GoldSim Technology Group LLC

338268\_GS\_Water Bro.indd 2 9/2/16 11:31 AM